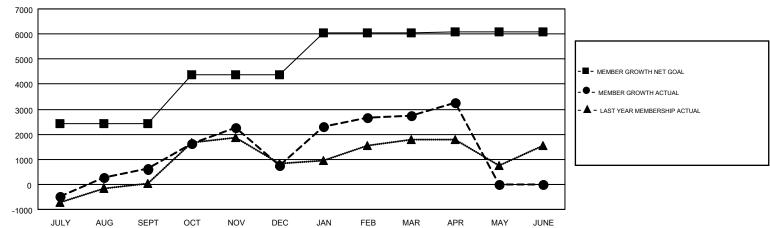

## GMT MONTHLY MEMBERSHIP PROGRESS REPORT

Results as of: 4/30/2018

**LOCATION: INDIA** 

Multiple District 324

N S SANKAR GMT CA 6

| Clubs         |               |             |               | Members               |                           |                         |                                                    |  |
|---------------|---------------|-------------|---------------|-----------------------|---------------------------|-------------------------|----------------------------------------------------|--|
|               | RESULTS FOR   | R 2017-2018 |               | RESULTS FOR 2017-2018 |                           |                         |                                                    |  |
| QUARTER       | NEW CLUB GOAL | NEW CLUBS   | DROPPED CLUBS | QUARTER               | MEMBER GROWTH NET<br>GOAL | MEMBER GROWTH<br>ACTUAL | DROPPED<br>MEMBERS ACTUAL<br>(including transfers) |  |
| JULY/AUG/SEPT | 36            | 72          | 6             | JULY/AUG/SEPT         | 2,435                     | 4,248                   | 3,393                                              |  |
| OCT/NOV/DEC   | 31            | 23          | 50            | OCT/NOV/DEC           | 1,950                     | 2,801                   | 2,276                                              |  |
| JAN/FEB/MAR   | 27            | 14          | 20            | JAN/FEB/MAR           | 1,665                     | 4,448                   | 1,632                                              |  |
| APR/MAY/JUNE  | 13            | 3           | 2             | APR/MAY/JUNE          | 50                        | 1,149                   | 538                                                |  |

## GOALS AND ACTUAL MEMBERS CUMULATIVE

| DROPPED CLUBS: 78  DROPPED MEMBERS |                | 1124 CLUBS OF 1502 ADDED 1 OR<br>MORE NEW MEMBERS | GENDER DIST  MALE  FEMALE  | RIBUTION<br>49,934 (80.16%)<br>12,358 (19.84%) | ,934 (80.16%) |  |
|------------------------------------|----------------|---------------------------------------------------|----------------------------|------------------------------------------------|---------------|--|
| DECEASED                           | 155            | CLICK HERE FOR CUMULATIVE                         | TOTAL FAMILY UNIT MEMBERS  |                                                | 21,614        |  |
| CLUB CANCELLED OTHER               | 1,900<br>5,783 | MEMBERSHIP DATA                                   | FAMILY MEMBERS PAYING HALF |                                                | 12,788        |  |
| TOTAL                              | 7,838          |                                                   | DOLG                       |                                                |               |  |