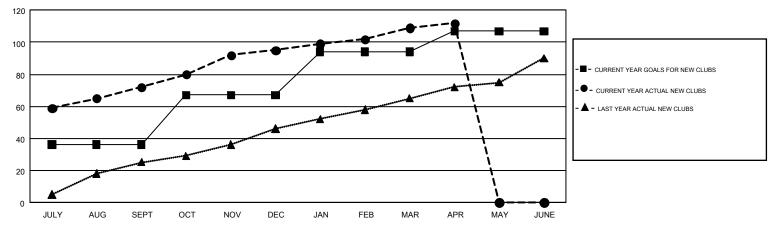

## GMT MONTHLY MEMBERSHIP PROGRESS REPORT

Results as of: 4/30/2018

**LOCATION: INDIA** 

Multiple District 324

N S SANKAR GMT CA 6

| Clubs         |               |             |               | Members               |                           |                         |                                                    |  |
|---------------|---------------|-------------|---------------|-----------------------|---------------------------|-------------------------|----------------------------------------------------|--|
|               | RESULTS FOR   | R 2017-2018 |               | RESULTS FOR 2017-2018 |                           |                         |                                                    |  |
| QUARTER       | NEW CLUB GOAL | NEW CLUBS   | DROPPED CLUBS | QUARTER               | MEMBER GROWTH NET<br>GOAL | MEMBER GROWTH<br>ACTUAL | DROPPED<br>MEMBERS ACTUAL<br>(including transfers) |  |
| JULY/AUG/SEPT | 36            | 72          | 6             | JULY/AUG/SEPT         | 2,435                     | 4,248                   | 3,393                                              |  |
| OCT/NOV/DEC   | 31            | 23          | 50            | OCT/NOV/DEC           | 1,950                     | 2,801                   | 2,276                                              |  |
| JAN/FEB/MAR   | 27            | 14          | 20            | JAN/FEB/MAR           | 1,665                     | 4,448                   | 1,632                                              |  |
| APR/MAY/JUNE  | 13            | 3           | 2             | APR/MAY/JUNE          | 50                        | 1,149                   | 538                                                |  |

## GOALS AND ACTUAL NEW CLUBS CUMULATIVE